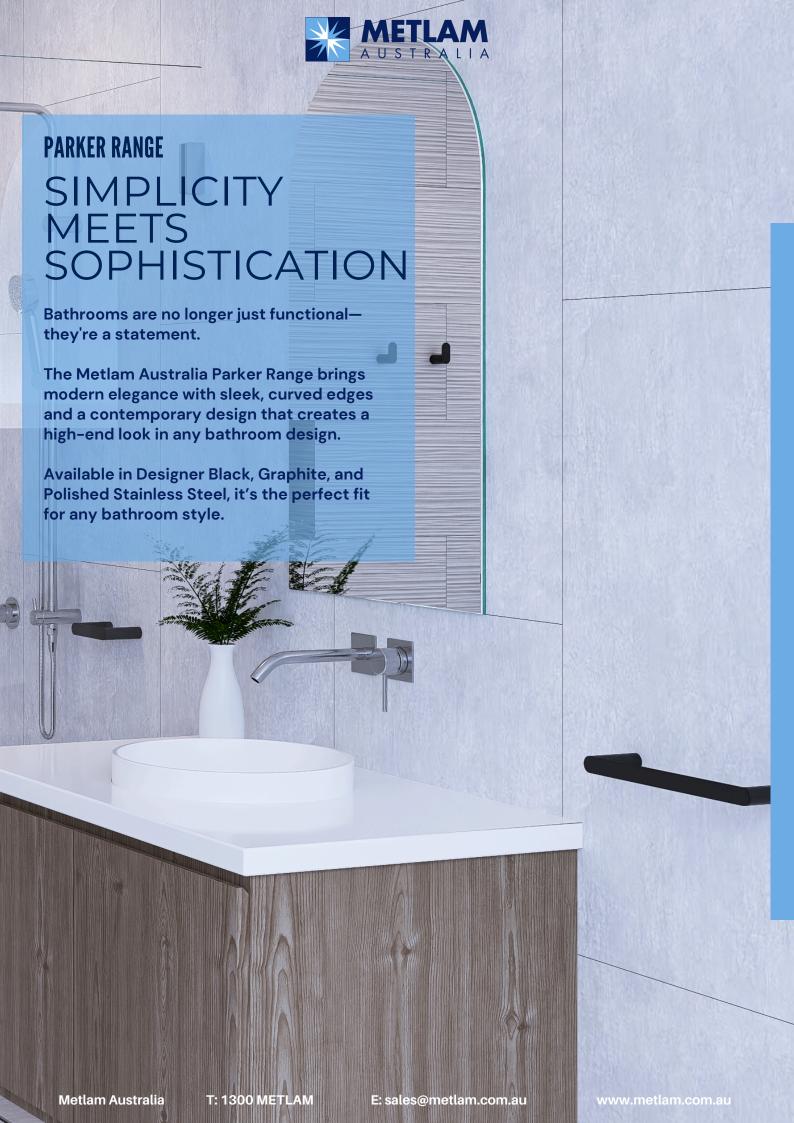

# **Parker Range**

The Parker Range features a contemporary style crafted in Polished Stainless Steel, Designer Black, and Metlam Australia's stunning new Graphite finish.

Satin Stainless Steel and Brushed Gold available as special orders.