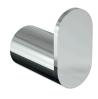

# **Parker Range**

The Parker Range features a contemporary style crafted in Polished Stainless Steel, Designer Black, and Metlam Australia's stunning new Graphite finish.

Satin Stainless Steel and Brushed Gold available as special orders.





### ML\_T81201\_PSS

Parker Single Towel Rail in Polished Stainless Steel



## ML\_T81202\_PSS

Parker Double Towel Rail in Polished Stainless Steel



## ML\_T81203\_PSS

Parker Soap Dish in Polished Stainless Steel



### ML\_T81205\_PSS

Parker Toilet Roll Holder in Polished Stainless Steel



#### ML\_T81207\_PSS

Parker Robe Hook in Polished Stainless Steel



## ML\_T81214\_PSS

Parker Towel Holder in Polished Stainless Steel

Metlam Australia T: 1300 METLAM E: sales@metlam.com.au www.metlam.com.au