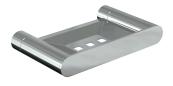

# **Parker Range**

The Parker Range features a contemporary style crafted in Polished Stainless Steel, Designer Black, and Metlam Australia's stunning new Graphite finish.

Satin Stainless Steel and Brushed Gold available as special orders.





### ML\_T81201\_PSS

Parker Single Towel Rail in Polished Stainless Steel



## ML\_T81202\_PSS

Parker Double Towel Rail in Polished Stainless Steel



## ML\_T81203\_PSS

Parker Soap Dish in Polished Stainless Steel



### ML\_T81205\_PSS

Parker Toilet Roll Holder in Polished Stainless Steel



#### ML\_T81207\_PSS

Parker Robe Hook in Polished Stainless Steel



## ML\_T81214\_PSS

Parker Towel Holder in Polished Stainless Steel

Metlam Australia T: 1300 METLAM E: sales@metlam.com.au www.metlam.com.au