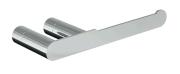

# **Parker Range**

The Parker Range features a contemporary style crafted in Polished Stainless Steel, Designer Black, and Metlam Australia's stunning new Graphite finish.

Satin Stainless Steel and Brushed Gold available as special orders.





### ML\_T81201\_PSS

Parker Single Towel Rail in Polished Stainless Steel



## ML\_T81202\_PSS

Parker Double Towel Rail in Polished Stainless Steel



## ML\_T81203\_PSS

Parker Soap Dish in Polished Stainless Steel



### ML\_T81205\_PSS

Parker Toilet Roll Holder in Polished Stainless Steel



#### ML\_T81207\_PSS

Parker Robe Hook in Polished Stainless Steel



## ML\_T81214\_PSS

Parker Towel Holder in Polished Stainless Steel

Metlam Australia T: 1300 METLAM E: sales@metlam.com.au www.metlam.com.au