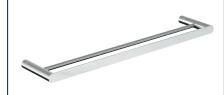

# **Parker Range**

The Parker Range features a contemporary style crafted in Polished Stainless Steel, Designer Black, and Metlam Australia's stunning new Graphite finish.

Satin Stainless Steel and Brushed Gold available as special orders.





### ML\_T81201\_PSS

Parker Single Towel Rail in Polished Stainless Steel



## ML\_T81202\_PSS

Parker Double Towel Rail in Polished Stainless Steel



## ML\_T81203\_PSS

Parker Soap Dish in Polished Stainless Steel



### ML\_T81205\_PSS

Parker Toilet Roll Holder in Polished Stainless Steel



#### ML\_T81207\_PSS

Parker Robe Hook in Polished Stainless Steel



## ML\_T81214\_PSS

Parker Towel Holder in Polished Stainless Steel

Metlam Australia T: 1300 METLAM E: sales@metlam.com.au www.metlam.com.au