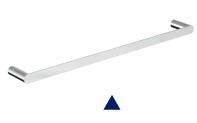

# **Parker Range**

The Parker Range features a contemporary style crafted in Polished Stainless Steel, Designer Black, and Metlam Australia's stunning new Graphite finish.

Satin Stainless Steel and Brushed Gold available as special orders.





### ML\_T81201\_PSS

Parker Single Towel Rail in Polished Stainless Steel



## ML\_T81202\_PSS

Parker Double Towel Rail in Polished Stainless Steel



## ML\_T81203\_PSS

Parker Soap Dish in Polished Stainless Steel



### ML\_T81205\_PSS

Parker Toilet Roll Holder in Polished Stainless Steel



#### ML\_T81207\_PSS

Parker Robe Hook in Polished Stainless Steel



## ML\_T81214\_PSS

Parker Towel Holder in Polished Stainless Steel

Metlam Australia T: 1300 METLAM E: sales@metlam.com.au www.metlam.com.au